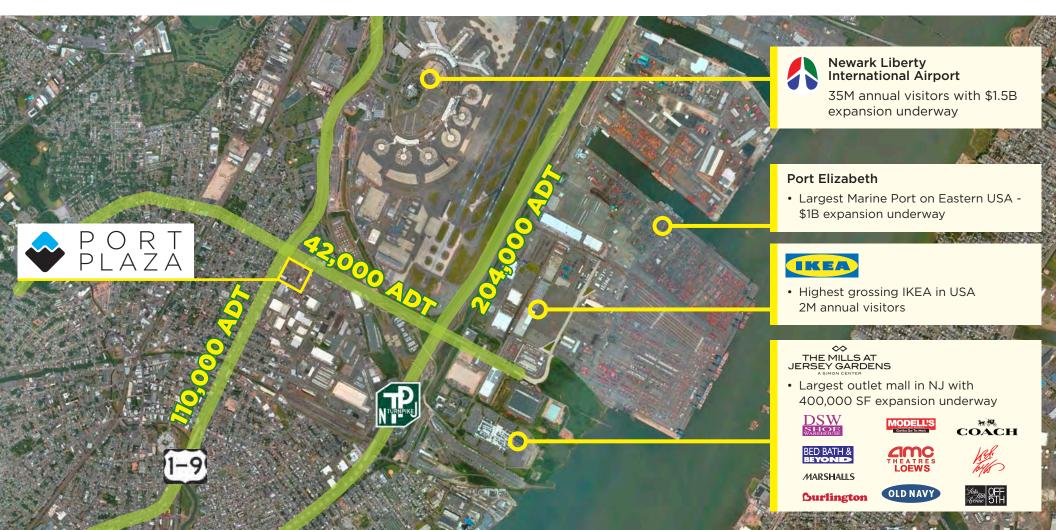

## HIGHLIGHTS

- Northern New Jersey Most Exciting New Mixed-Use Retail Development
- Located on New Jersey's most trafficked highway Route 1/9 (110,000 ADTs)
- Across Street from Newark Liberty Airport, busiest airport in Northeast USA with \$1.5B expansion underway

- Corner of Route ⊡ and North Avenue access to:
  - The Mills at Jersey Gardens
    NJ's best performing mall (3 blocks away)
  - » IKEA Elizabeth
    Highest grossing IKEA in USA (2 blocks away)
  - » NJ Turnpike Exit 13A (1 block away)
  - » Port Elizabeth Busiest Marine Port on Eastern USA (2 miles away)