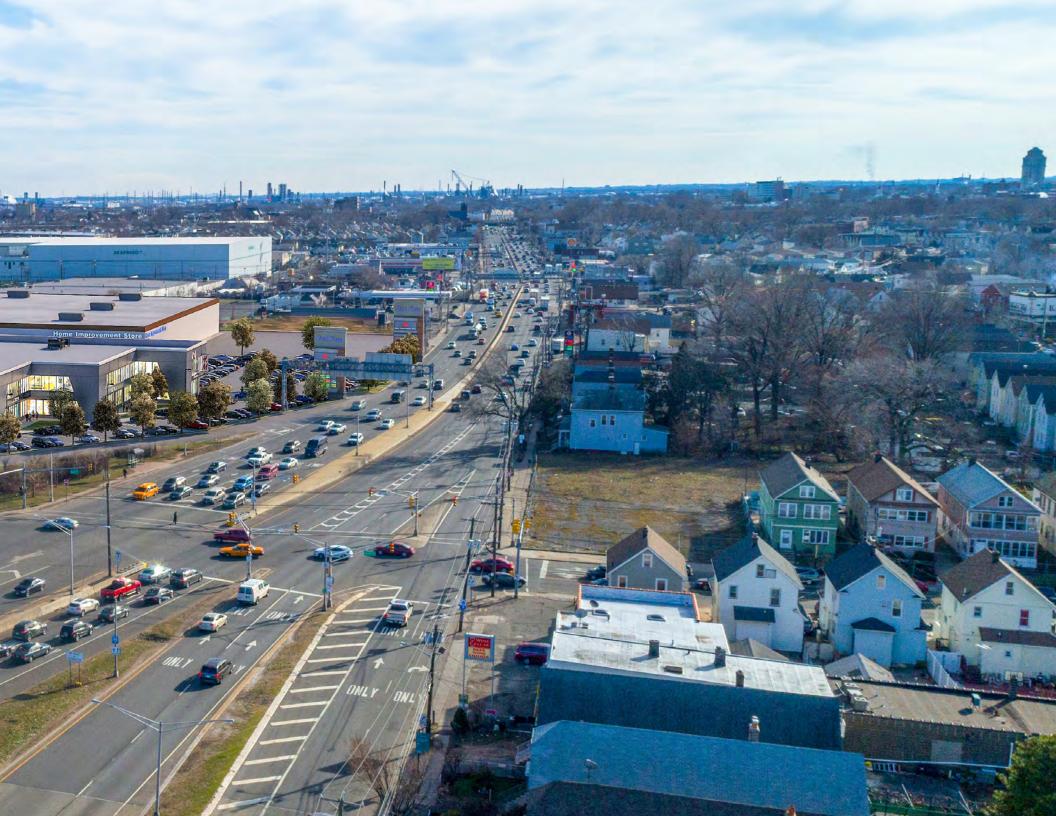

## HIGHLIGHTS

- Northern New Jersey Most Exciting New Mixed-Use Retail Development
- Located on New Jersey's most trafficked highway Route 1/9 (110,000 ADTs)
- Across Street from Newark Liberty Airport, busiest airport in Northeast USA with \$1.5B expansion underway

- Corner of Route ⊡ and North Avenue access to:
  - The Mills at Jersey Gardens
    NJ's best performing mall (3 blocks away)
  - » IKEA Elizabeth
    Highest grossing IKEA in USA (2 blocks away)
  - » NJ Turnpike Exit 13A (1 block away)
  - » Port Elizabeth Busiest Marine Port on Eastern USA (2 miles away)