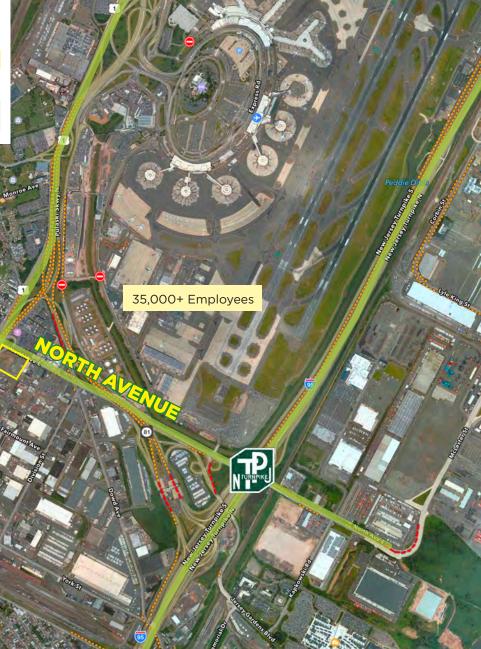

## HIGHLIGHTS

- Northern New Jersey Most Exciting New Mixed-Use Retail Development
- Located on New Jersey's most trafficked highway Route 1/9 (110,000 ADTs)
- Across Street from Newark Liberty Airport, busiest airport in Northeast USA with \$1.5B expansion underway